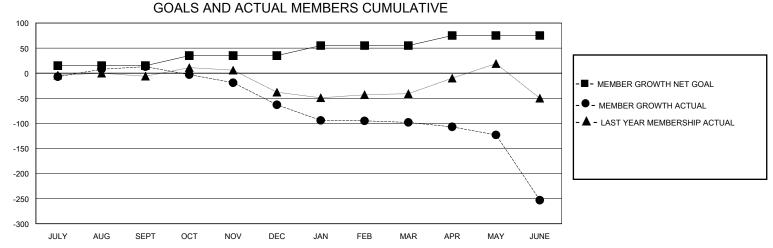

## District 2 S4

Results as of: 6/30/2020

| GMT:                       |               |           | GMT CA        |                         |                        |                         |                                                    |  |
|----------------------------|---------------|-----------|---------------|-------------------------|------------------------|-------------------------|----------------------------------------------------|--|
|                            | Club          | s         |               | Members                 |                        |                         |                                                    |  |
| RESULTS FOR 2019-2020      |               |           |               | RESULTS FOR 2019-2020   |                        |                         |                                                    |  |
| QUARTER                    | NEW CLUB GOAL | NEW CLUBS | DROPPED CLUBS | QUARTER MEME            | BER GROWTH NET<br>GOAL | MEMBER GROWTH<br>ACTUAL | DROPPED<br>MEMBERS ACTUAL<br>(including transfers) |  |
| JULY/AUG/SEPT              | 1             | 0         | 0 2           | JULY/AUG/SEPT           | 15                     | 110                     | 85                                                 |  |
| OCT/NOV/DEC<br>JAN/FEB/MAR | 1             | 0         | 0             | OCT/NOV/DEC JAN/FEB/MAR | 20<br>20               | 53<br>46                | 123<br>62                                          |  |
| APR/MAY/JUNE               | 1             | 0         | 2             | APR/MAY/JUNE            | 20                     | 22                      | 172                                                |  |